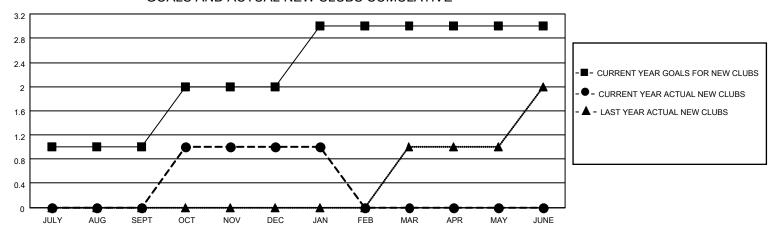

## MONTHLY MEMBERSHIP PROGRESS REPORT

LOCATION TURKEY District 118 U Results as of: 1/31/2021

| Clubs         |               |             |               | Members               |                        |                         |                                                    |  |
|---------------|---------------|-------------|---------------|-----------------------|------------------------|-------------------------|----------------------------------------------------|--|
|               | RESULTS FOR   | R 2020-2021 |               | RESULTS FOR 2020-2021 |                        |                         |                                                    |  |
| QUARTER       | NEW CLUB GOAL | NEW CLUBS   | DROPPED CLUBS | QUARTER MEMI          | BER GROWTH NET<br>GOAL | MEMBER GROWTH<br>ACTUAL | DROPPED<br>MEMBERS ACTUAL<br>(including transfers) |  |
| JULY/AUG/SEPT | 1             | 0           | 0             | JULY/AUG/SEPT         | 10                     | 16                      | 20                                                 |  |
| OCT/NOV/DEC   | 1             | 1           | 0             | OCT/NOV/DEC           | 15                     | 37                      | 87                                                 |  |
| JAN/FEB/MAR   | 1             | 0           | 0             | JAN/FEB/MAR           | 10                     | 18                      | 3                                                  |  |
| APR/MAY/JUNE  | 0             | 0           | 0             | APR/MAY/JUNE          | 5                      | 0                       | 0                                                  |  |