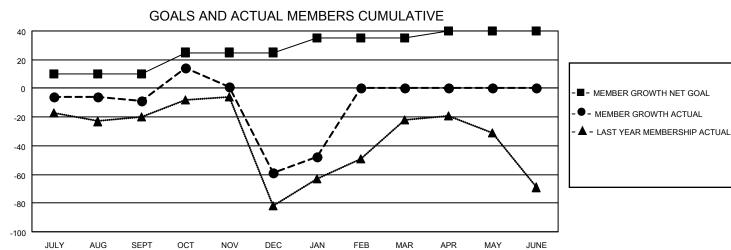

## MONTHLY MEMBERSHIP PROGRESS REPORT

LOCATION TURKEY District 118 U Results as of: 1/31/2021

| Clubs         |               |             |               | Members               |                        |                         |                                                    |  |
|---------------|---------------|-------------|---------------|-----------------------|------------------------|-------------------------|----------------------------------------------------|--|
|               | RESULTS FOR   | R 2020-2021 |               | RESULTS FOR 2020-2021 |                        |                         |                                                    |  |
| QUARTER       | NEW CLUB GOAL | NEW CLUBS   | DROPPED CLUBS | QUARTER MEMI          | BER GROWTH NET<br>GOAL | MEMBER GROWTH<br>ACTUAL | DROPPED<br>MEMBERS ACTUAL<br>(including transfers) |  |
| JULY/AUG/SEPT | 1             | 0           | 0             | JULY/AUG/SEPT         | 10                     | 16                      | 20                                                 |  |
| OCT/NOV/DEC   | 1             | 1           | 0             | OCT/NOV/DEC           | 15                     | 37                      | 87                                                 |  |
| JAN/FEB/MAR   | 1             | 0           | 0             | JAN/FEB/MAR           | 10                     | 18                      | 3                                                  |  |
| APR/MAY/JUNE  | 0             | 0           | 0             | APR/MAY/JUNE          | 5                      | 0                       | 0                                                  |  |